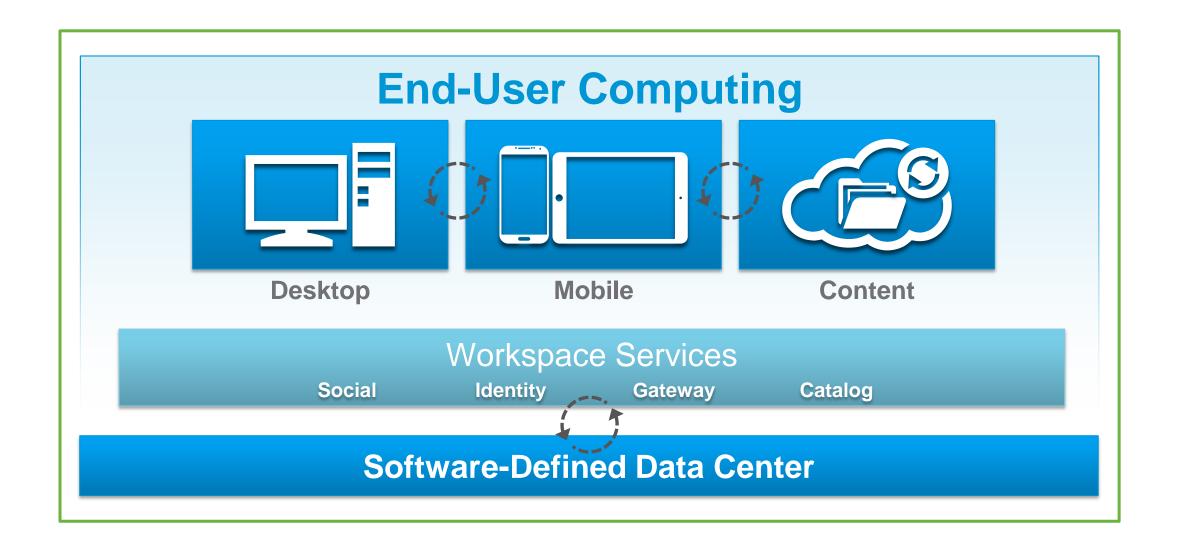

# **End-User Computing**

**Software-Defined Data Center** 

# **End-User Computing**