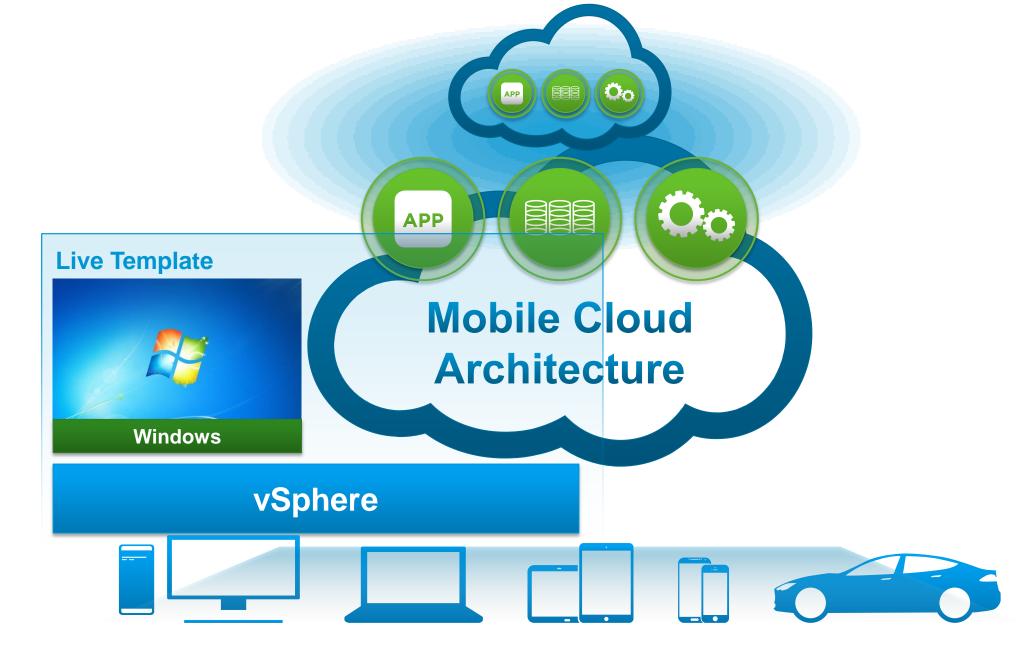

#### **VMware Mirage**

Centralized Image Management Across Physical and BYO PCs

**Containerized Desktops** 

**Dynamic Layering** 

Designed for Distributed Environments

**Easy Extension of PC Lifecycle Management Tools** 

#### **End-User Desktop**

User Personalization Layer (user data, installed apps & profile)

**VMware Mirage Application Layers** 

**Base Layer** 

(OS, infra software, core apps)

**Driver Library** 