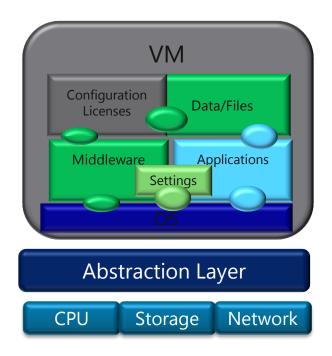

#### **VMware Mirage**

Centralized Image Management Across Physical and BYO PCs

**Containerized Desktops** 

**Dynamic Layering** 

Designed for Distributed Environments

**Easy Extension of PC Lifecycle Management Tools** 

#### **End-User Desktop**

User Personalization Layer (user data, installed apps & profile)

**VMware Mirage Application Layers** 

**Base Layer** 

(OS, infra software, core apps)

**Driver Library** 