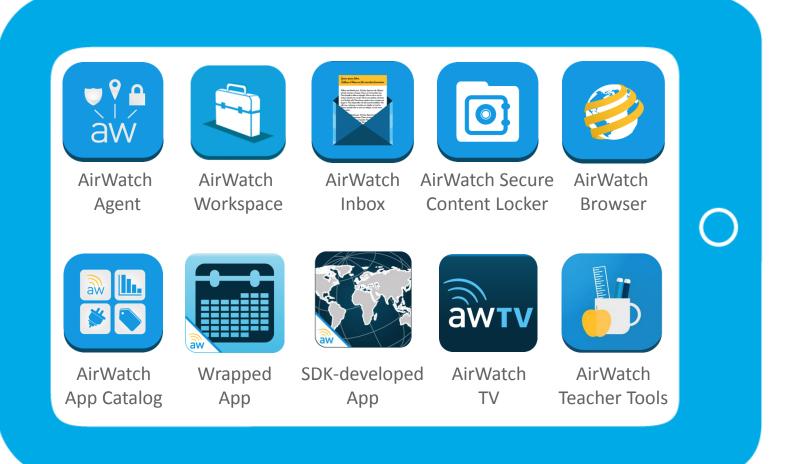

#### **AirWatch Enterprise Mobility Management & Security Platform**

Device Management

**Application Management** 

**Content Management** 

**Email Management** 

Security

- **Multi-tenancy**
- Scalability
- Privacy

- **Access-Control**
- Self-Service
  - **Telecom Analytics**