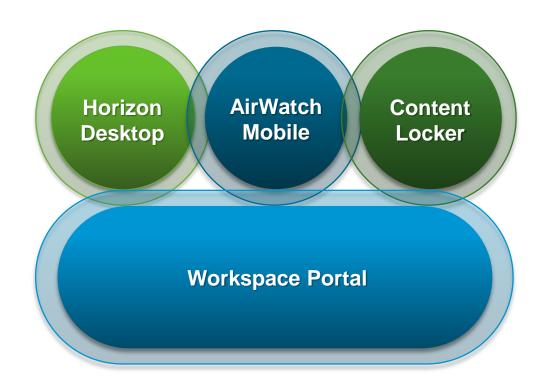

# **Unified User Experience**

# **Introducing: VMware Workspace Suite**

**Unified Experience, Any Device, Anywhere** 

**Customers driving** industry change

**Optimized for the Software- Defined Data Center** 