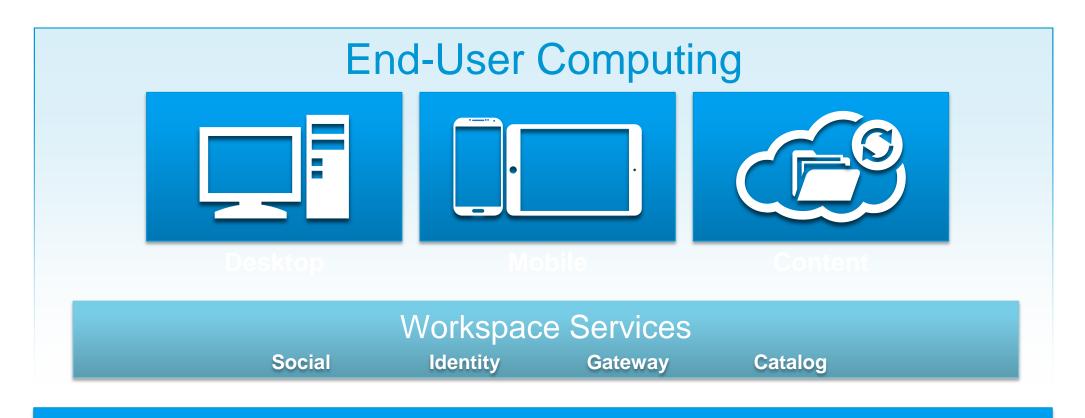

# **End-User Computing**

**Software-Defined Data Center** 

# **End-User Computing**